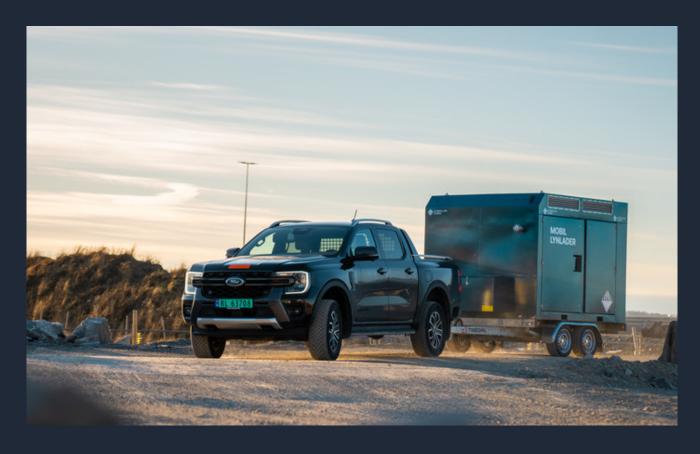

Island Mode

-Charge without grid connection

Construction power

-Replace construction