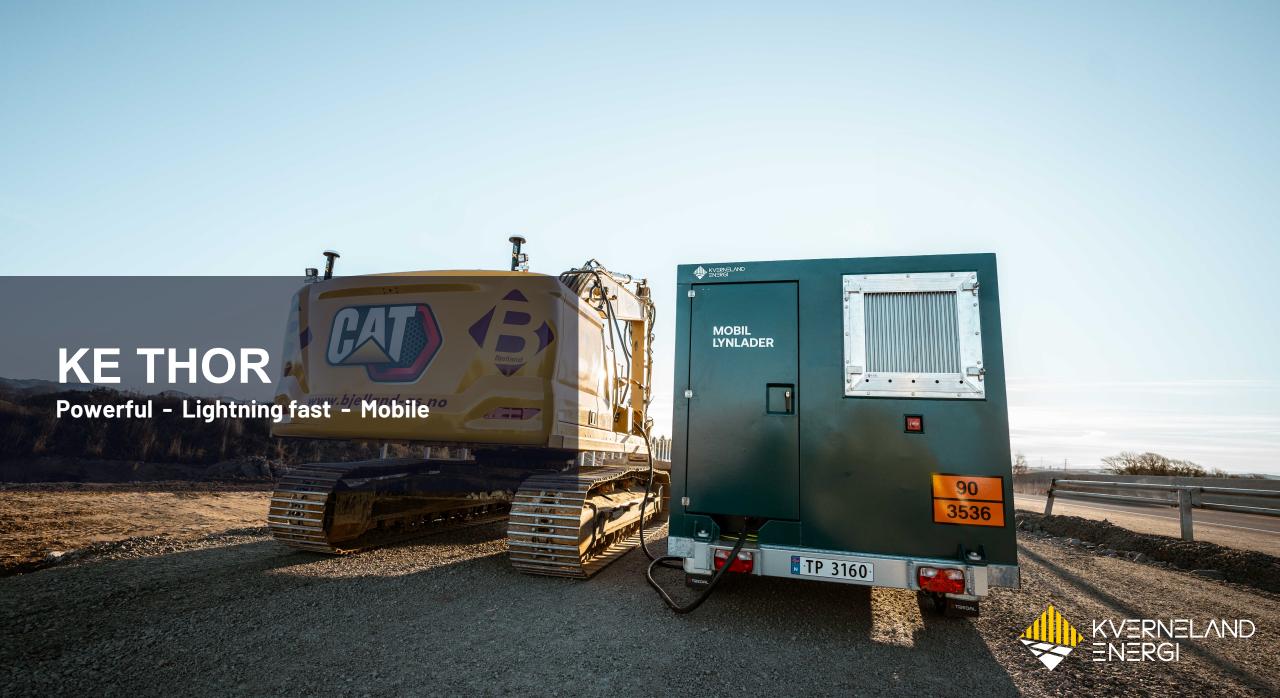

# Solution? THE THOR

## **KE Thor**

Mobile fast charger developed for excavators

Plug & Play

-Charging capasity 240 kW

Costumised Software

-Full controll of all data

-Remote support

-Sustainability reports

Island Mode

-Charge without grid connection

Construction power

-Replace construction